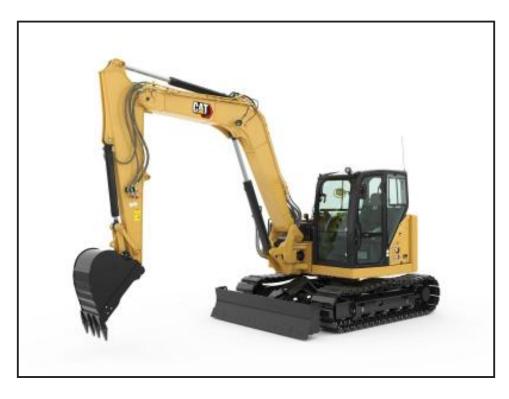

## CAT 309

## **£POA**

Operating Weight 9565 kgEngine Model C3.3B TurboNet Power 51.8 kWEmissions Meets U.S. EPA Tier 4 Final and EU Stage V emission standards.Dig Depth 4642 mmTrack Width - 2470 mmMaximum Reach - Ground Level 7460 mmMaximum Dump Clearance 5072 mm Features Sealed And Pressurised CabAutomatic Engine ShutdownAutomatic Engine IdleCat Joystick Travel One and Two Way Auxiliary FlowContinuous Auxiliary FlowMachine Security – Standard Key with Pass CodeLED Lighting Blade FloatBluetooth radio

## **Product Details**

| Category/Type | Mini Excavators |
|---------------|-----------------|
| Make          | CAT             |
| Model         | 309             |
| Year          | 2023            |
| Hours         | -               |
|               |                 |