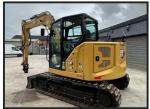

## **CAT 308CR**

## £46,500.00

2021 CAT 308CR Next Gen 3650 hours Hydraulic hitch Rotation circuit Hammer circuit Case drain Continuous flow aux Reverse camera Refuelling pump LED lighting Stick-Steer travel mode Cruise control Blade float Chains 65% Grousers 100% Rubber blocks 50% This machines has come from an owner operator and has little to no play. Price is plus VAT unless its being exported. Finance is available Delivery is available anywhere in the UK (at extra cost) £46,500 + VAT Please don't hesitate to get in contact for more information.

| Product Details |            |
|-----------------|------------|
| Category/Type   | Excavators |
| Make            | CAT        |
| Model           | 308CR      |
| Year            | 2021       |
| Hours           | 3580       |