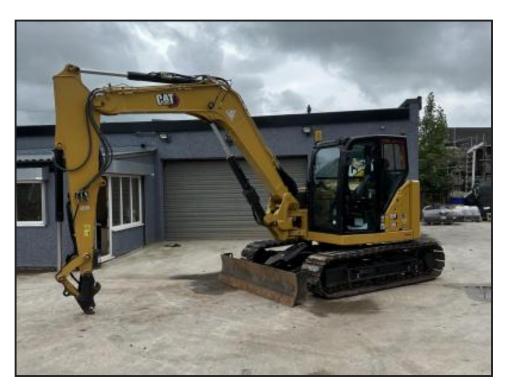

## **CAT 308CR**

## £46,500.00

2021 CAT 308CR Next Gen 3650 hours Hydraulic hitch Rotation circuit Hammer circuit Case drain Continuous flow aux Reverse camera Refuelling pump LED lighting Stick-Steer travel mode Cruise control Blade float Chains 65% Grousers 100% Rubber blocks 50% This machines has come from an owner operator and has little to no play. Price is plus VAT unless its being exported. Finance is available Delivery is available anywhere in the UK (at extra cost) £46,500 + VAT Please don't hesitate to get in contact for more information.

| Product Details |            |
|-----------------|------------|
| Category/Type   | Excavators |
| Make            | CAT        |
| Model           | 308CR      |
| Year            | 2021       |
| Hours           | 3580       |