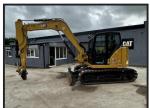

## **CAT 308CR**

## £46,500.00

2021 CAT 308CR Next Gen 3650 hours Hydraulic hitch Rotation circuit Hammer circuit Case drain Continuous flow aux Reverse camera Refuelling pump LED lighting Stick-Steer travel mode Cruise control Blade float Chains 65% Grousers 100% Rubber blocks 50% This machines has come from an owner operator and has little to no play. Price is plus VAT unless its being exported. Finance is available Delivery is available anywhere in the UK (at extra cost) £46,500 + VAT Please don't hesitate to get in contact for more information.

| Product Details |            |
|-----------------|------------|
| Category/Type   | Excavators |
| Make            | CAT        |
| Model           | 308CR      |
| Year            | 2021       |
| Hours           | 3580       |