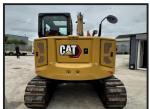

## **CAT 308CR**

## £46,500.00

2021 CAT 308CR Next Gen 3650 hours Hydraulic hitch Rotation circuit Hammer circuit Case drain Continuous flow aux Reverse camera Refuelling pump LED lighting Stick-Steer travel mode Cruise control Blade float Chains 65% Grousers 100% Rubber blocks 50% This machines has come from an owner operator and has little to no play. Price is plus VAT unless its being exported. Finance is available Delivery is available anywhere in the UK (at extra cost) £46,500 + VAT Please don't hesitate to get in contact for more information.

| Product Details |            |
|-----------------|------------|
| Category/Type   | Excavators |
| Make            | CAT        |
| Model           | 308CR      |
| Year            | 2021       |
| Hours           | 3580       |