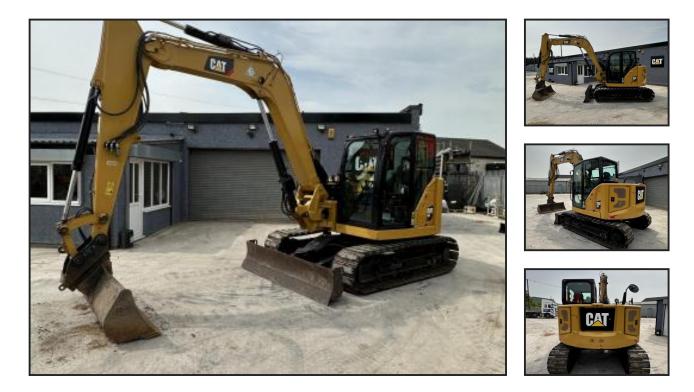

## £43,000.00

2019 CAT 308CR Next Gen 2300 hours Hydraulic hitch 5 Buckets Rotation circuit Hammer circuit Case drain Continuous flow aux Reverse camera Refuelling pump LED lighting Stick-Steer travel mode Cruise control Blade float Chains 80% Grousers 100% Rubber blocks 50% This machines has come from an owner operator and has little to no play. Price is plus VAT unless its being exported. Finance is available Delivery is available anywhere in the UK (at extra cost) £43,000 + VAT Please don't hesitate to get in contact for more information.

## **Product Details**

| Category/Type | Excavators     |
|---------------|----------------|
| Make          | CAT            |
| Model         | 308CR Next Gen |
| Year          | 2019           |
| Hours         | 2285           |
|               |                |