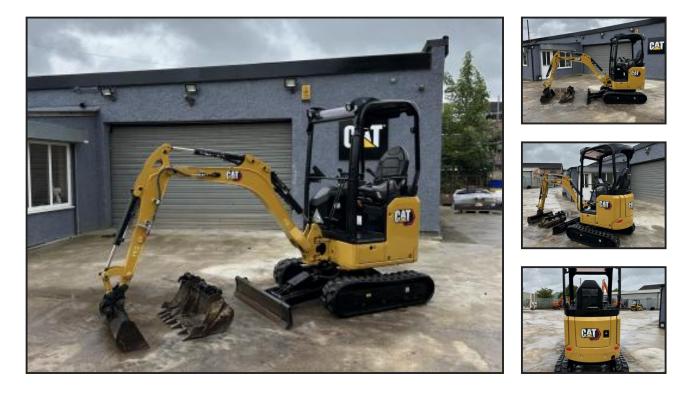

## CAT 301.5

## £15,250.00

2021 CAT 301.5 800 hours Immaculate condition One owner operator from new Load sensing 66 lpm Hydraulic Pump Operating weight 1775 Kg Long Dipper arm giving a Max Dig Depth 2540mm Rubber Tracks Hammer lines Stick Steer Travel mode (unique to Cat) Travel Cruise Control (unique to Cat) Expanding undercarriage Floating Blade Function Built in Cat keypad code security LED Work lights Manual Hitch Three Buckets Please don't hesitate to get in contact for more Price is plus VAT unless its being exported. Finance is available Delivery is available anywhere in the UK (at extra cost) £15.250 + VAT

## Product Details

| i roudet betans |            |
|-----------------|------------|
| Category/Type   | Excavators |
| Make            | CAT        |
| Model           | 301.5      |
| Year            | 2021       |
| Hours           | 800        |
|                 |            |